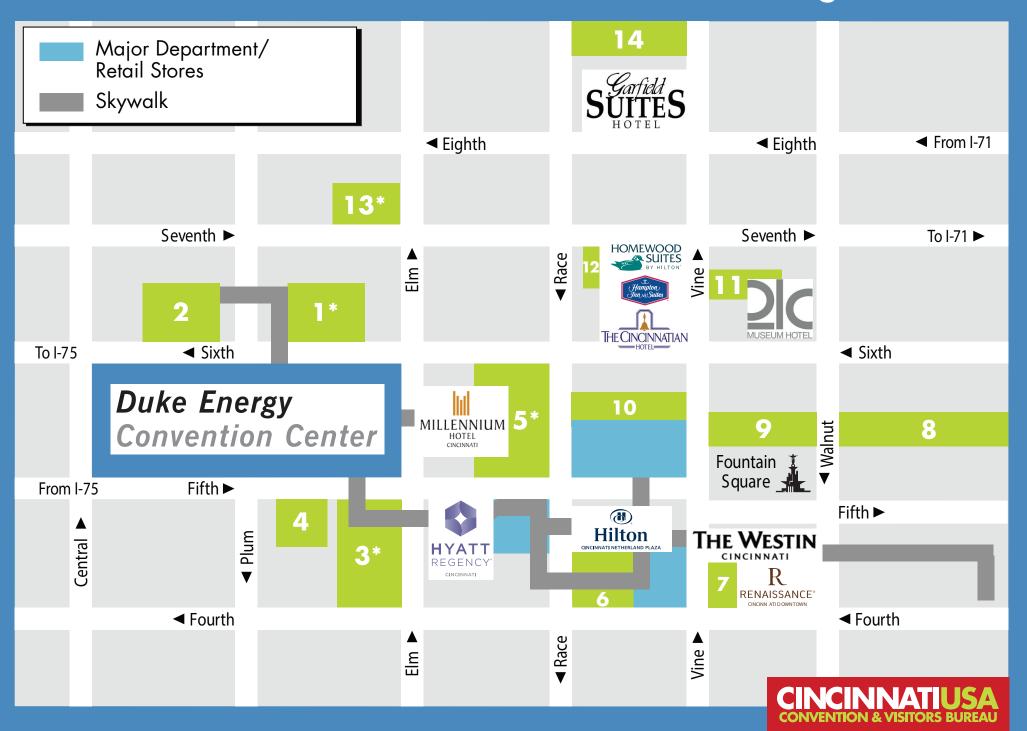

## **CINCINNATI - DOWNTOWN PARKING CHART - 2016**

| KEY | GARAGE                                             | Address                                     | DAILY RATE -<br>up to 8 Hours                                            | 8 hours - 24<br>Hours       | PHONE #                                   | DESCRIPTION                                                                                                                                                                                                                                                  | Hours Staffed                                                                                                                 | Height Clearance |
|-----|----------------------------------------------------|---------------------------------------------|--------------------------------------------------------------------------|-----------------------------|-------------------------------------------|--------------------------------------------------------------------------------------------------------------------------------------------------------------------------------------------------------------------------------------------------------------|-------------------------------------------------------------------------------------------------------------------------------|------------------|
| 1   | LAZ Parking                                        | 609 Elm Street                              | -                                                                        | \$5.00                      | 513-381-0767 /<br>kchaffin@lazparking.com | Garage - entrances on Elm Street and<br>Sixth Street                                                                                                                                                                                                         | Auto cashier - will accept credit cards                                                                                       | 6'8" - 1.8288 m  |
| 2   | LAZ Parking                                        | 605 Plum Street                             | \$8.00                                                                   | \$12.00                     | 513-381-0767 /<br>kchaffin@lazparking.com | Garage - entrances on Plum Street and<br>Central Avenue                                                                                                                                                                                                      | Auto cashier - will accept credit<br>cards                                                                                    | 6'8" - 1.8288 m  |
| 3   | WEX Garage                                         | 212 W. Fourth Street                        | \$8 first 12 hours                                                       | \$12.00                     | 513-357-4460                              | Garage - entrances on Fifth Street and Fourth Streets                                                                                                                                                                                                        | Auto cashier - will accept credit cards                                                                                       | 6'8" - 1.8288 m  |
| 4   | Allpro Parking, LLC                                | Plum Street - between Fifth & Fourth Street | \$8.00                                                                   | 12.00 for 12 to<br>24 hours | 513-621-0799                              | Open Lot with entrance on Fifth Street                                                                                                                                                                                                                       | Will have to pay every 24 hours.<br>Large vehicle prices will vary.<br>Please call to check prices.                           | N/A              |
| 5   | Dunnhumby Centre<br>Garage - SP Plus               | 5th & Race Streets                          | -                                                                        | \$5 every 8<br>hours        | 513-381-8555                              | Garage is located under the Dunnhumby<br>Building - entrances on 5th Street or 6th<br>Street                                                                                                                                                                 | Cash or credit card payment in the lobby; or, credit card only in the exit lane.                                              |                  |
| 6   | Mabley Place Garage<br>(Adjacent to the<br>Hilton) | 28 W. 4th Street                            | \$1 for each 20<br>minutes.<br>After 4pm and<br>up to 8 hours is<br>\$5. | After 8 hours is \$18       | 513-357-4460                              | Garage has entrance on Race Street, third<br>driveway on the left side just past the hotel<br>Doorman. Additional entrance and exits on<br>4th Street. Overnight self-parking with in &<br>out privileges (can be charged to your<br>room at \$23 per night) | Automated Pay Station 24/7                                                                                                    | 6'8"             |
| 7   | Fountain Square South -<br>Tri State Parking       | 416 Vine Street                             | \$15.00                                                                  | \$15.00                     | 513-352-4066                              | Garage - Located under the Westin Hotel                                                                                                                                                                                                                      | Automated Pay Station 24/7                                                                                                    | 6'6" - 1.8288 m  |
| 8   | ABM System Parking                                 | 580 Walnut Street                           | \$15                                                                     | \$16.00                     | 513-721-5528                              | Garage - entrances on Walnut Street and<br>Main Street                                                                                                                                                                                                       | 6 AM - 11 PM M-F / Sat<br>limited hours staffed - Auto<br>Cashier after 11 PM will need<br>cash or credit card to exit garage | 6'6" - 1.8288 m  |
| 9   | SP Plus- Fountain<br>Square                        | 520 Vine Street                             | \$15.00                                                                  | \$15.00                     | 513-381-3410                              | Garage - Located under Fountain Square                                                                                                                                                                                                                       | 24 Hours                                                                                                                      | 6'6" - 1.8288 m  |
| 10  | Fountain Place Garage -<br>SP Plus                 | Sixth & Race Streets                        | \$15.00                                                                  | \$15.00                     |                                           | Garage is located under Macy's - entrance on Race Street.                                                                                                                                                                                                    | 7 AM - 11 PM                                                                                                                  | 6'6" - 1.8288 m  |
| 11  | SP Plus (Central)                                  | 222 W. 7th Street                           | \$6.00                                                                   | \$6.00                      | 513-421-0768                              | Garage - Opens at 6 AM and closes at 12:30 AM.                                                                                                                                                                                                               | M-Sat 6 AM - 12:30 AM/ Sun 8<br>AM - 2 PM                                                                                     | 6'8" - 1.8288 m  |
| 12  | SP Plus (Central)                                  | 600 Vine Street                             | \$12.00                                                                  | \$15.00                     |                                           | Garage - entrance located on Vine Street between 6th & 7th Street                                                                                                                                                                                            | Auto cashier - will accept credit cards or cash                                                                               | 6'6" - 1.8288 m  |
| 13  | SP Plus (Central)                                  | 29 W. 7th Street                            | -                                                                        | \$5.00                      | 513-241-9155                              | Garage                                                                                                                                                                                                                                                       | 24 Hours / M-Sun                                                                                                              | 6'6" - 1.8288 m  |
| 14  | Garfield Place Garage                              | 13 W. 9th Street                            | \$6.00                                                                   | \$6.00                      | 513-352-6372                              | Entrance to garage is located on 9th<br>Street.                                                                                                                                                                                                              | 24 Hours/7 days a week                                                                                                        | 6'6"             |